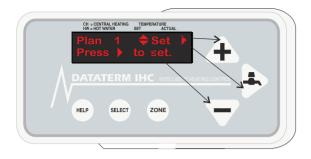

### Loading a Plan

- Press sucr once to enter the menu, now press the + key until you see
- "Set-Plan", at this point press start to
- enter then press 🕂 or 🤝 to choose

your desired Plan No, now press twice to set the plan.

## Setting the Clock

press **+** or **-** to choose your desired

Plan No, 1-12 are personal plans that can be edited for your own use.

Now press the **+** key followed by the **+** 

then the key to edit, you can now enter