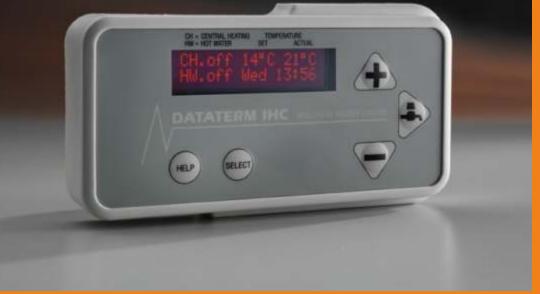

#### What is Dataterm IHC?

Dataterm IHC is an intelligent heating control. It has advanced abilities which a simple programmer and room thermostat cannot offer. It uses fuel economically and is dedicated to your comfort, it will save you money.

#### How does it Work?

Dataterm IHC does the thinking for you, it has 11 in-built heating plans with the facility for 12 individual custom plans, that's 23 in total. Simply choose one to suit your needs and your heating and hot water will run so efficiently that you will save £'s. It can even turn off when you are on holiday and switch back on for your return. Using any one of the 12 custom plans Dataterm IHC will give you exactly the temperature at the time required, with up to 8 set-points per day along with the option to control up to 4 heating zones.

#### What Next?

On the next page you will see how easy it is to put Dataterm IHC to work. The built-in clock is already set and the temperature calibrated, it even has plan 19 set so that it can work straight from the box...The help button shows you how long the heating has been on over the last 2 days and gives a total run time as well as context sensitive help messages to guide you.