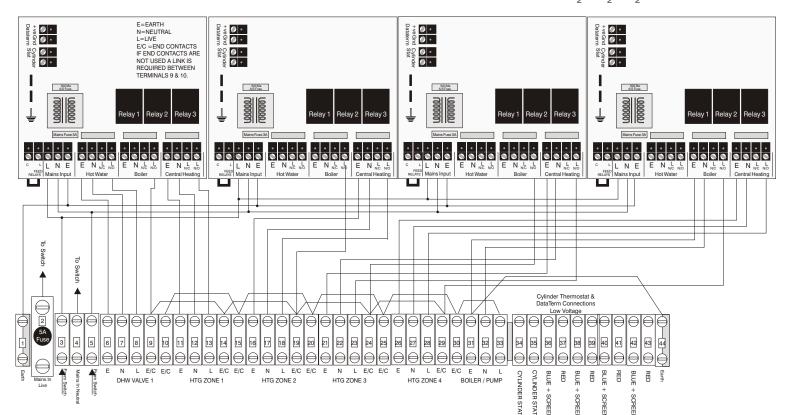

ge the boiler fired to achieve the desired result.

Want to change the heating or hot water plan? Easy, simply edit a plan in the plan editor and then down load it to the desired controller, in addition to this you can boost the heat or hot water or lower the heat or switch the water off.

Summer / Winter changes to the clock are quick and easy from the computer and it is possible to observe the conditions in a particular heating zone.

### Technical support

A full technical service, including custom design, engineer support, and on-line advice is provided by:

#### WarmWorld UK Ltd 1 Hanham Business Park Memorial Road Hanham Bristol BS15 3JE Tel: 0117 949 8800 Fax: 0117 949 8888 www.warmworld.co.uk

Dataterm IHC is a *Millennium Friendly Product*...

## **Basic Wiring Information**