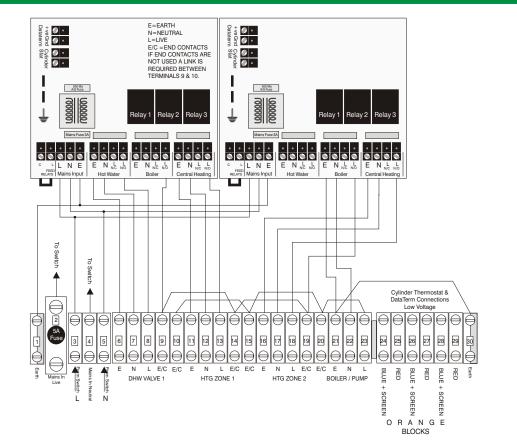

entage the boiler fired to achieve the desired result.

Want to change the heating or hot water plan? Easy, simply edit a plan in the plan editor and then down load it to the desired controller, in addition to this you can boost the heat or hot water or lower the heat or switch the water off.

Summer / Winter changes to the clock are quick and easy from the computer and it is possible to observe the conditions in a particular heating zone.

### Technical support

A full technical service, including custom design, engineer support, and on-line advice is provided by:

#### WarmWorld UK Ltd 1 Hanham Business Park Memorial Road Hanham Bristol BS15 3JE Tel: 0117 949 8800 Fax: 0117 949 8888 www.warmworld.co.uk

Dataterm IHC is a *Millennium Friendly Product*...

## **Basic Wiring Information**