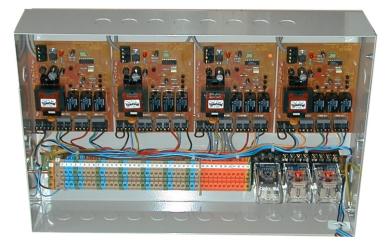

# **DATATERM IHC MultiZone** Additional Information

Larger buildings sometimes have larger plant rooms that have larger plant in them. Dataterm IHC MultiZone is equally suited here as it is anywhere else, by simply adding contactors and or relays to the out-puts of the control panel we can switch higher loads and control large pumps, fans, ventilation, valves and boilers.

Dataterm in its most basic form will happily switch loads of 3 amps, but with the addition of relays or contactors the sky is the limit.

We will custom build a panel to suit the requirements of the plant, for instance,