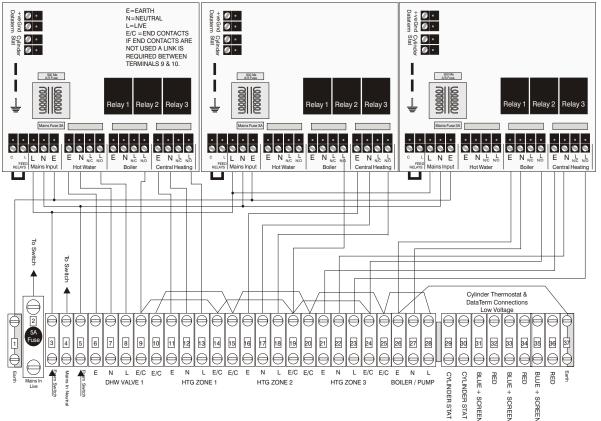

tage the boiler fired to achieve the desired result.

Want to change the heating or hot water plan? Easy, simply edit a plan in the plan editor and then down load it to the desired controller, in addition to this you can boost the heat or hot water or lower the heat or switch the water off.

Summer / Winter changes to the clock are quick and easy from the computer and it is possible to observe the conditions in a particular heating zone.

### Technical support

A full technical service, including custom design, engineer support, and on-line advice is provided by:

#### WarmWorld UK Ltd 1 Hanham Business Park Memorial Road Hanham Bristol BS15 3JE Tel: 0117 949 8800 Fax: 0117 949 8888 www.warmworld.co.uk

Dataterm IHC is a *Millennium Friendly Product*...

## **Basic Wiring Information**